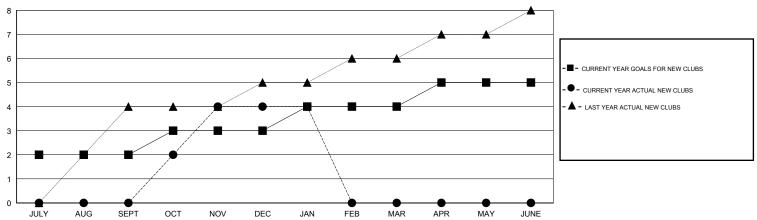

| 205                                 | 271                | -66              |  |
| OCT/NOV/DEC   | 1                | 4                | 3                | 1                | OCT/NOV/DEC           | -60                | 271                                 | 167                | 104              |  |
| JAN/FEB/MAR   | 1                | 0                | 0                | 0                | JAN/FEB/MAR           | 180                | 301                                 | 63                 | 238              |  |
| APR/MAY/JUNE  | 1                | 0                | 0                | 0                | APR/MAY/JUNE          | 30                 | 0                                   | 0                  | 0                |  |

### GOALS AND ACTUAL NEW CLUBS CUMULATIVE



#### GOALS AND ACTUAL MEMBERS CUMULATIVE



| DROPPED CLUBS: 3  |     | 117 CLUBS OF 152 ADDED 1 OR MORE<br>NEW MEMBERS | GENDER DISTRIBUTION  MALE 5,860 (79.68%) |                |       |
|-------------------|-----|-------------------------------------------------|------------------------------------------|----------------|-------|
| DROPPED MEMBERS   |     |                                                 | FEMALE                                   | 1,494 (20.32%) |       |
| DECEASED          | 16  | CHOK HERE FOR HEALTH                            |                                          |                |       |
| CLUB CANCELLED 38 |     | CLICK HERE FOR HEALTH ASSESSMENT DATA           | FAMILY UNIT MEMBERS                      | 3,093          |       |
| OTHER             | 44