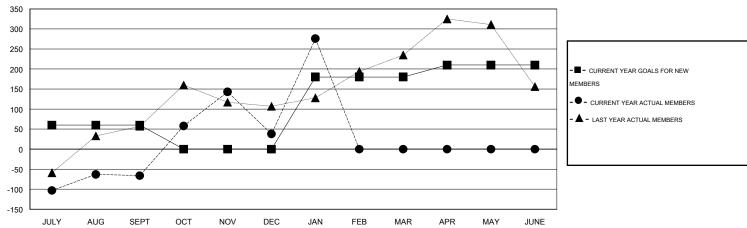

#### GOALS AND ACTUAL MEMBERS CUMULATIVE

| DROPPED CLUBS: 3  |     | 117 CLUBS OF 152 ADDED 1 OR MORE<br>NEW MEMBERS | GENDER DISTRIBUTION  MALE 5,860 (79.68%) |                |       |
|-------------------|-----|-------------------------------------------------|------------------------------------------|----------------|-------|
| DROPPED MEMBERS   |     |                                                 | FEMALE                                   | 1,494 (20.32%) |       |
| DECEASED          | 16  | CHOK HERE FOR HEALTH                            |                                          |                |       |
| CLUB CANCELLED 38 |     | CLICK HERE FOR HEALTH ASSESSMENT DATA           | FAMILY UNIT MEMBERS                      | 3,093          |       |
| OTHER             | 447 |                                                 | HEAD OF HOUSEHOLD                        |                | 1,246 |
| TOTAL             | 501 |                                                 | NON-HEAD OF HOUSEHOL                     | D              | 1,847 |